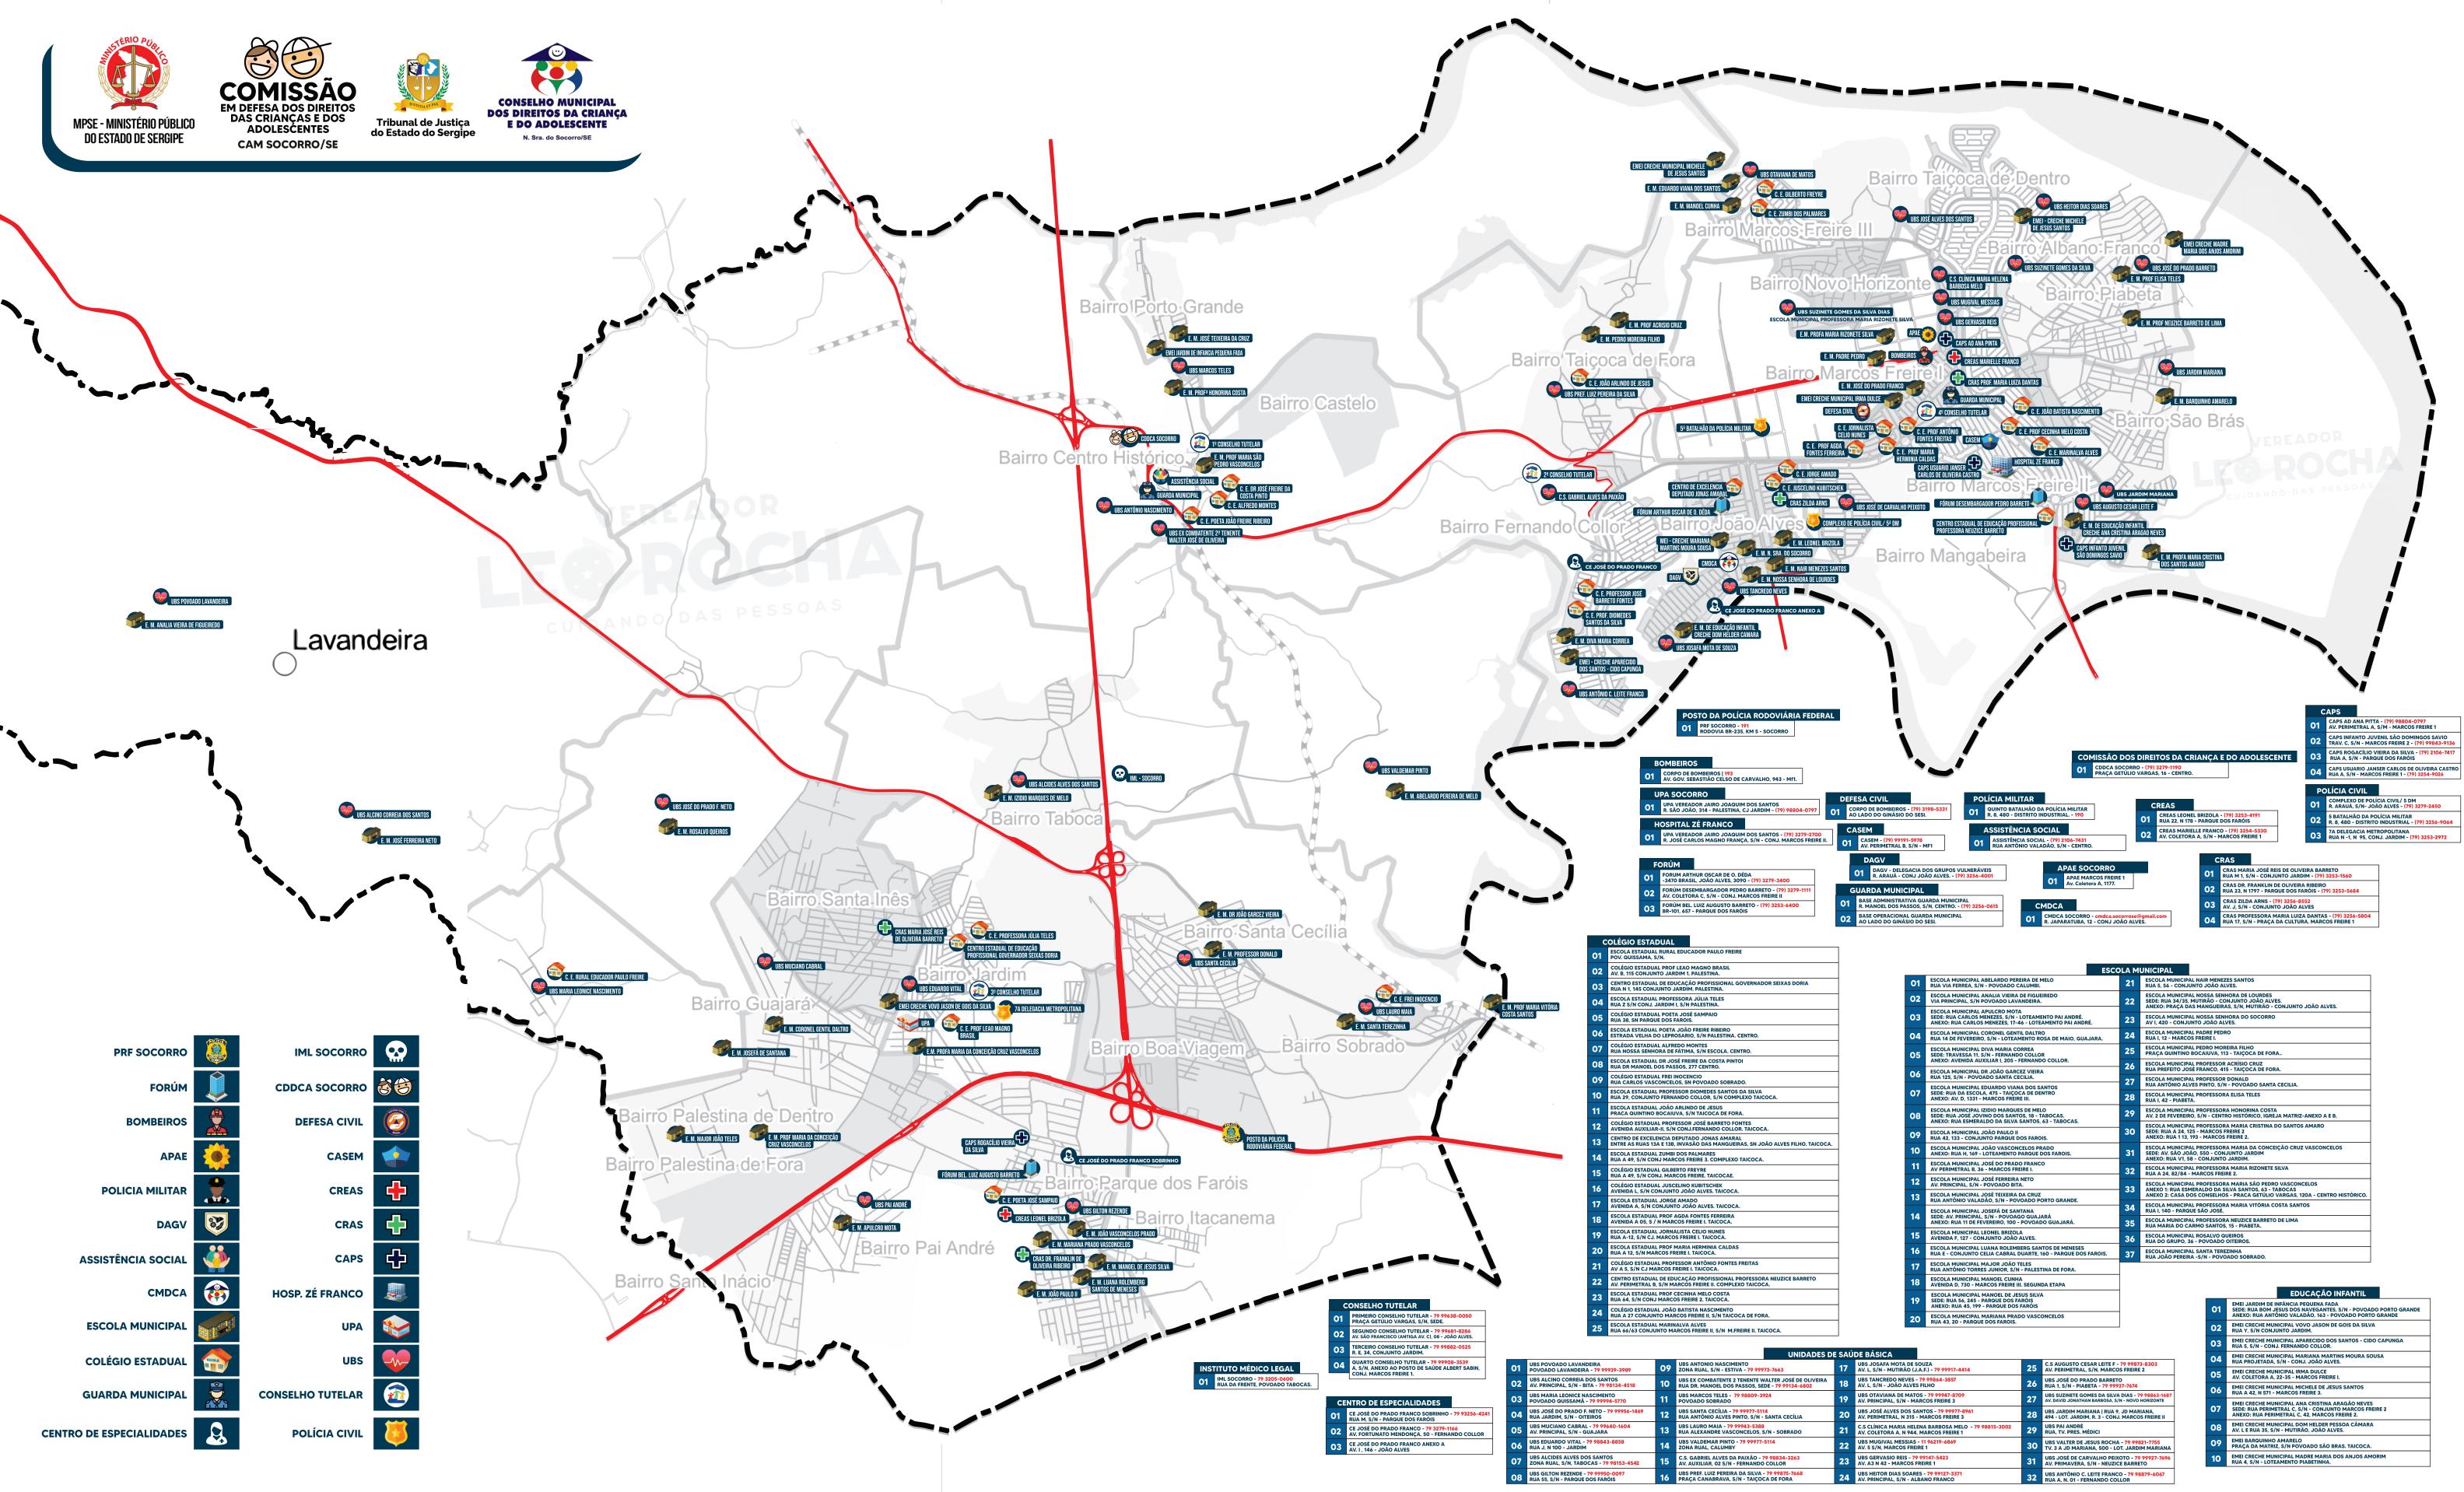

## SISTEMA DE GARANTIAS

## N. SRA. DO SOCORRO/SE

|   |                                                                                                                                                    | OLA M | IUNICIPAL                                                                                                                                                                                                                                                   |         |                                                                                                             |
|---|----------------------------------------------------------------------------------------------------------------------------------------------------|-------|-------------------------------------------------------------------------------------------------------------------------------------------------------------------------------------------------------------------------------------------------------------|---------|-------------------------------------------------------------------------------------------------------------|
| 1 | ESCOLA MUNICIPAL ABELARDO PEREIRA DE MELO<br>RUA VIA FERREA, S/N - POVOADO CALUMBI.                                                                | 21    | ESCOLA MUNICIPAL NAIR<br>RUA 5, 56 - CONJUNTO JO                                                                                                                                                                                                            |         |                                                                                                             |
| 2 | ESCOLA MUNICIPAL ANALIA VIEIRA DE FIGUEIREDO<br>VIA PRINCIPAL, S/N POVOADO LAVANDEIRA.                                                             | 22    | ESCOLA MUNICIPAL NOS<br>SEDE: RUA 34/35, MUTIRA<br>ANEXO: PRACA DAS MAN                                                                                                                                                                                     | ÃO - CO |                                                                                                             |
| 3 | ESCOLA MUNICIPAL APULCRO MOTA<br>SEDE: RUA CARLOS MENEZES, S/N - LOTEAMENTO PAI ANDRÉ.<br>ANEXO: RUA CARLOS MENEZES, 17-46 - LOTEAMENTO PAI ANDRÉ. | 23    | ESCOLA MUNICIPAL NOSS<br>AV I, 420 - CONJUNTO JC                                                                                                                                                                                                            | SA SENH | IORA DO SOCORRO                                                                                             |
| 1 | ESCOLA MUNICIPAL CORONEL GENTIL DALTRO<br>RUA 14 DE FEVEREIRO, S/N - LOTEAMENTO ROSA DE MAIO, GUAJARA.                                             | 24    | ESCOLA MUNICIPAL PADRE PEDRO<br>RUA I, 12 - MARCOS FREIRE I.                                                                                                                                                                                                |         |                                                                                                             |
| 5 | ESCOLA MUNICIPAL DIVA MARIA CORREA<br>SEDE: TRAVESSA 11, S/N - FERNANDO COLLOR                                                                     | 25    | ESCOLA MUNICIPAL PEDR<br>PRAÇA QUINTINO BOCAIL                                                                                                                                                                                                              |         |                                                                                                             |
| 5 | ANEXO: AVENIDA AUXILIAR I, 205 - FERNANDO COLLOR.<br>ESCOLA MUNICIPAL DR JOÃO GARCEZ VIEIRA                                                        | 26    | ESCOLA MUNICIPAL PROFESSOR ACRÍSIO CRUZ<br>RUA PREFEITO JOSÉ FRANCO, 415 - TAIÇOCA DE FORA.                                                                                                                                                                 |         |                                                                                                             |
|   | RUA 125, S/N - POVOADO SANTA CECILIA.<br>ESCOLA MUNICIPAL EDUARDO VIANA DOS SANTOS                                                                 |       | ESCOLA MUNICIPAL PROFESSOR DONALD<br>RUA ANTÔNIO ALVES PINTO, S/N - POVOADO SANTA CECILIA.                                                                                                                                                                  |         |                                                                                                             |
| 7 | SEDE: RUA DA ESCOLA, 475 - TAIÇOCA DE DENTRO<br>ANEXO: AV. D, 1331 - MARCOS FREIRE III.                                                            | 28    | ESCOLA MUNICIPAL PROFESSORA ELISA TELES<br>RUA I, 42 - PIABETA.                                                                                                                                                                                             |         |                                                                                                             |
| 3 | ESCOLA MUNICIPAL IZIDIO MARQUES DE MELO<br>SEDE: RUA JOSE JOVINO DOS SANTOS, 18 - TABOCAS.<br>ANEXO: RUA ESMERALDO DA SILVA SANTOS, 63 - TABOCAS.  | 29    | ESCOLA MUNICIPAL PROFESSORA HONORINA COSTA<br>AV. 2 DE FEVEREIRO, S/N - CENTRO HISTÓRICO, IGREJA MATRIZ-ANEXO A E B.                                                                                                                                        |         |                                                                                                             |
| > | ESCOLA MUNICIPAL JOÃO PAULO II<br>RUA 42, 133 - CONJUNTO PARQUE DOS FAROIS.                                                                        | 30    | ESCOLA MUNICIPAL PROFESSORA MARIA CRISTINA DO SANTOS AMARO<br>SEDE: RUA A 24, 125 - MARCOS FREIRE 2<br>ANEXO: RUA 113, 193 - MARCOS FREIRE 2.                                                                                                               |         |                                                                                                             |
| ) | ESCOLA MUNICIPAL JOÃO VASCONCELOS PRADO<br>ANEXO: RUA H, 169 - LOTEAMENTO PARQUE DOS FAROIS.                                                       | 31    | ESCOLA MUNICIPAL PROFESSORA MARIA DA CONCEIÇÃO CRUZ VASCONCELOS<br>SEDE: AV. SÃO JOÃO, 550 - CONJUNTO JARDIM<br>ANEXO: RUA V1, 58 - CONJUNTO JARDIM.<br>ESCOLA MUNICIPAL PROFESSORA MARIA RIZONETE SILVA                                                    |         |                                                                                                             |
|   | ESCOLA MUNICIPAL JOSÉ DO PRADO FRANCO<br>AV PERIMETRAL B, 36 - MARCOS FREIRE I.                                                                    | 32    |                                                                                                                                                                                                                                                             |         |                                                                                                             |
| 2 | ESCOLA MUNICIPAL JOSÉ FERREIRA NETO<br>AV. PRINCIPAL, S/N - POVOADO BITA.                                                                          | 33    | RUA A 24, 82/84 - MARCOS FREIRE 2.<br>ESCOLA MUNICIPAL PROFESSORA MARIA SÃO PEDRO VASCONCELOS<br>ANEXO I: RUA ESMERALDO DA SILVA SANTOS, 63 - TABOCAS                                                                                                       |         |                                                                                                             |
| 3 | ESCOLA MUNICIPAL JOSÉ TEIXEIRA DA CRUZ<br>RUA ANTÔNIO VALADÃO, S/N - POVOADO PORTO GRANDE.                                                         | 33    | ANEXO 1: KUA ESMENALDO DA SILVA SANI US, 64 - IABOCAS<br>ANEXO 2: CASA DOS CONSELHOS - PRACA GETÚLIO VARGAS, 120A - CENTRO HISTÓRICO.<br>ESCOLA MUNICIPAL PROFESSORA MARIA VITÓRIA COSTA SANTOS                                                             |         |                                                                                                             |
| , | ESCOLA MUNICIPAL JOSEFÁ DE SANTANA<br>SEDE: AV. PRINCIPAL, S/N - POVOAGO GUAJARÁ                                                                   |       | RUA I, 140 - PARQUE SÃO JOSÉ.                                                                                                                                                                                                                               |         |                                                                                                             |
|   | ANEXO: RUA 11 DE FEVEREIRO, 100 - POVOADO GUAJARÁ.<br>ESCOLA MUNICIPAL LEONEL BRIZOLA                                                              | 35    | ESCOLA MUNICIPAL PROFESSORA NEUZICE BARRETO DE LIMA<br>RUA MARIA DO CARMO SANTOS, 15 - PIABETA.<br>ESCOLA MUNICIPAL ROSALVO QUEIROS<br>RUA DO GRUPO, 36 - POVOADO OITEIROS.<br>ESCOLA MUNICIPAL SANTA TEREZINHA<br>RUA JOÃO PEREIRA -S/N - POVOADO SOBRADO. |         |                                                                                                             |
| 5 | AVENIDA F, 127 - CONJUNTO JOÃO ALVES.                                                                                                              | 36    |                                                                                                                                                                                                                                                             |         |                                                                                                             |
| 5 | ESCOLA MUNICIPAL LUANA ROLEMBERG SANTOS DE MENESES<br>RUA E - CONJUNTO CELIA CABRAL DUARTE, 160 - PARQUE DOS FAROIS.                               | 37    |                                                                                                                                                                                                                                                             |         |                                                                                                             |
| 7 | ESCOLA MUNICIPAL MAJOR JOÃO TELES<br>RUA ANTÔNIO TORRES JUNIOR, S/N - PALESTINA DE FORA.                                                           |       |                                                                                                                                                                                                                                                             |         |                                                                                                             |
| 3 | ESCOLA MUNICIPAL MANOEL CUNHA<br>AVENIDA D, 730 - MARCOS FREIRE III. SEGUNDA ETAPA                                                                 |       |                                                                                                                                                                                                                                                             |         |                                                                                                             |
| ) | ESCOLA MUNICIPAL MANOEL DE JESUS SILVA<br>SEDE: RUA 56, 245 - PARQUE DOS FARÓIS<br>ANEXO: RUA 45, 199 - PARQUE DOS FARÓIS                          |       | -                                                                                                                                                                                                                                                           | 01      | EDUCAÇÃO INFANTIL<br>EMEI JARDIM DE INFÂNCIA PEQUENA FADA<br>SEDE: RUA BOM JESUS DOS NAVEGANTES, S/N - POV( |
| ) | ESCOLA MUNICIPAL MARIANA PRADO VASCONCELOS<br>RUA 43, 20 - PARQUE DOS FAROIS.                                                                      | 7     | -                                                                                                                                                                                                                                                           |         | ANEXO: RUA ANTÔNIO VALADÃO, 163 - POVOADO PO<br>EMEI CRECHE MUNICIPAL VOVO JASON DE GOIS DA S               |
|   |                                                                                                                                                    | _     |                                                                                                                                                                                                                                                             | 02      | RUA Y, S/N CONJUNTO JARDIM.                                                                                 |
| I |                                                                                                                                                    |       |                                                                                                                                                                                                                                                             | 03      | EMEI CRECHE MUNICIPAL APARECIDO DOS SANTOS - (<br>RUA 5, S/N - CONJ. FERNANDO COLLOR.                       |
|   |                                                                                                                                                    |       |                                                                                                                                                                                                                                                             |         | EMEI CRECHE MUNICIPAL MARIANA MARTINS MOURA                                                                 |

| SICA                                                                                   |                                                                  |  |  |  |
|----------------------------------------------------------------------------------------|------------------------------------------------------------------|--|--|--|
| SAFA MOTA DE SOUZA<br>/N - MUTIRÃO (J.A.F.) - <mark>79 99917-4414</mark>               |                                                                  |  |  |  |
| NCREDO NEVES - <mark>79 99864-3857</mark><br>5/N - JOÃO ALVES FILHO                    |                                                                  |  |  |  |
| IAVIANA DE MATOS - <mark>79 99947-8709</mark><br>INCIPAL, S/N - MARCOS FREIRE 3        |                                                                  |  |  |  |
| DSÉ ALVES DOS SANTOS - <mark>79 99977-8961</mark><br>RIMETRAL, N 315 - MARCOS FREIRE 3 |                                                                  |  |  |  |
| NICA MARIA HELENA BARBOSA MELO - 79 98815-3002<br>.ETORA A, N 944, MARCOS FREIRE 1     |                                                                  |  |  |  |
|                                                                                        | GIVAL MESSIAS - <mark>11 96219-6869</mark><br>N, MARCOS FREIRE 1 |  |  |  |
| RVASIO REIS - <mark>79 99147-5423</mark><br>N 42 - MARCOS FREIRE 1                     |                                                                  |  |  |  |
| TOR DIAS SOARES - <mark>79 99127-3371</mark><br>NCIPAL, S/N - ALBANO FRANCO            |                                                                  |  |  |  |

|    | EDUCAÇÃO INFANTIL                                                                                                                                                |  |  |  |
|----|------------------------------------------------------------------------------------------------------------------------------------------------------------------|--|--|--|
| 01 | EMEI JARDIM DE INFÂNCIA PEQUENA FADA<br>SEDE: RUA BOM JESUS DOS NAVEGANTES, S/N - POVOADO PORTO GRANDE<br>ANEXO: RUA ANTÔNIO VALADÃO, 163 - POVOADO PORTO GRANDE |  |  |  |
| 02 | EMEI CRECHE MUNICIPAL VOVO JASON DE GOIS DA SILVA<br>RUA Y, S/N CONJUNTO JARDIM.                                                                                 |  |  |  |
| 03 | EMEI CRECHE MUNICIPAL APARECIDO DOS SANTOS - CIDO CAPUNGA<br>RUA 5, S/N - CONJ. FERNANDO COLLOR.                                                                 |  |  |  |
| 04 | EMEI CRECHE MUNICIPAL MARIANA MARTINS MOURA SOUSA<br>RUA PROJETADA, S/N - CONJ. JOÃO ALVES.                                                                      |  |  |  |
| 05 | EMEI CRECHE MUNICIPAL IRMA DULCE<br>AV. COLETORA A, 22-35 - MARCOS FREIRE I.                                                                                     |  |  |  |
| 06 | EMEI CRECHE MUNICIPAL MICHELE DE JESUS SANTOS<br>RUA A 42, N 571 - MARCOS FREIRE 3.                                                                              |  |  |  |
| 07 | EMEI CRECHE MUNICIPAL ANA CRISTINA ARAGÃO NEVES<br>SEDE: RUA PERIMETRAL C. S/N - CONJUNTO MARCOS FREIRE 2<br>ANEXO: RUA PERIMETRAL C. 42. MARCOS FREIRE 2.       |  |  |  |
| 08 | EMEI CRECHE MUNICIPAL DOM HELDER PESSOA CÂMARA<br>AV. L E RUA 35, S/N - MUTIRÃO, JOÃO ALVES.                                                                     |  |  |  |
| 09 | EMEI BARQUINHO AMARELO<br>PRAÇA DA MATRIZ, S/N POVOADO SÃO BRAS. TAICOCA.                                                                                        |  |  |  |
| 10 | EMEI CRECHE MUNICIPAL MADRE MARIA DOS ANJOS AMORIM<br>RUA 4, S/N - LOTEAMENTO PIABETINHA.                                                                        |  |  |  |
|    |                                                                                                                                                                  |  |  |  |